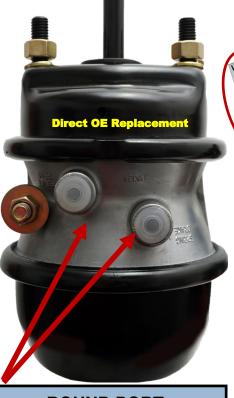

### ALL **PROLINE HD**

**ROUND Port** 

AIR DISC BRAKE **CHAMBERS** STROKE at 2.5"

Chambers..

As you are used to seeing with

**DRUM STYLE SQUARE PORT BRAKE CHAMBERS** 

The Proline Chamber functions the same as the WABCO OE

**ROUND PORT: PROLINE Units are 2.5" STROKE** 

OE WABCO Units are 2.5" STROKE

**SQUARE PORT:** 

**MOST WABCO SQUARE PORT CHAMBERS DO NOT STAMP ANY STROKE IDENTIFICATION** ON THEIR UNITS.